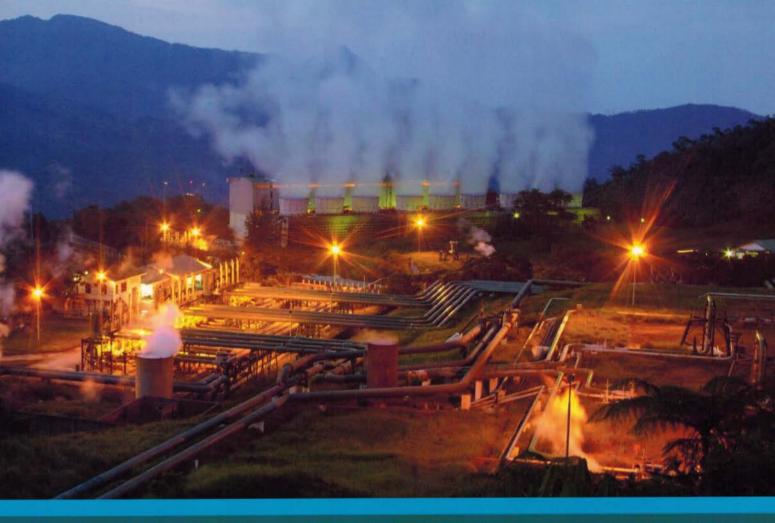

ICS completed Turnkey demolition and replacement of each of these geothermal power towers in 42 days.

Ask how ICS can help you manage your schedule.