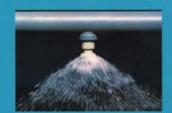

#### NOZZLES

- ICS
- CE SHEPHERD
- HAMON TYPE
- BRENTWOOD
- FCODYNE
- OTHERS

#### **NOZZLES**

- · ICS
- · CE Shepherd
- Hamon Type
- Brentwood
- Ecodyne
- Others

Others